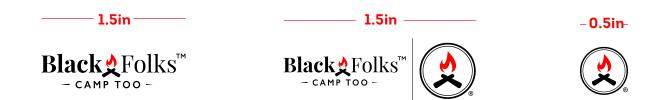

#### **LOGO | SIZING AND SPACING**

Maintain a clear space around the entire logo. Please note that a white background is not required.

It is important that the minimum logo sizes are observed to protect readability, and that the logo always has a comfortable amount of space around it.